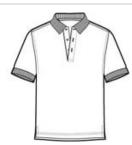

# Port Authority<sup>®</sup> Heavyweight Cotton Pique Polo. K420

A favorite year after year, these polos are known for their exceptional range of colors, styles and sizes. The soft pique knit is shrink-resistant and easy to care for, so your group will always look its best.

- 7-ounce, 100% ring spun combed cotton heavyweight pique
- Garment washed for softness
- Flat knit collar and cuffs
- Horn-tone buttons
- Side vents

#### **CARE INSTRUCTIONS**

Machine Wash Cold With Like Colors. Do Not Bleach. Tumble Dry Low. Warm Iron If Necessary.

front