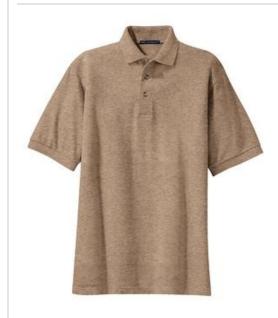

# Port Authority<sup>®</sup> Heavyweight Cotton Pique Polo. K420

A favorite year after year, these polos are known for their exceptional range of colors, styles and sizes. The soft pique knit is shrink-resistant and easy to care for, so your group will always look its best.

- 7-ounce, 100% ring spun combed cotton heavyweight pique
- Garment washed for softness
- Flat knit collar and cuffs
- Horn-tone buttons
- Side vents

#### **CARE INSTRUCTIONS**

Machine Wash Cold With Like Colors. Do Not Bleach. Tumble Dry Low. Warm Iron If Necessary.

front